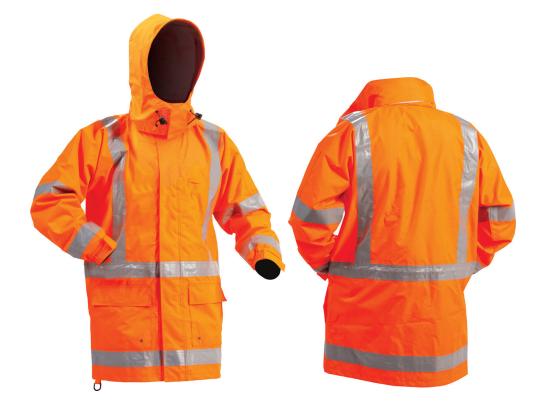

# JACKET STAMINA TTMC-W17

CODE: 323050 (46RJKT) / COLOUR: Orange / SIZES: XS-4XL, 6XL, 8XL

# FEATURES

- Stay dry for 6hrs in our Bison Stamina Rainwear
- Two-way zip with double storm flap and rain-gutter
- Arms stay dry with Storm cuffs
- Front pockets with flaps are fleece lined
- Zipped chest pocket under storm flap
- Hood can be concealed by tucking away into collar
- Has internal zip designed to take the Bison Stamina 513050 (V18)
- Adjustable waist with internal draw cord

### FABRIC

300D Poly Oxford with PU backing.